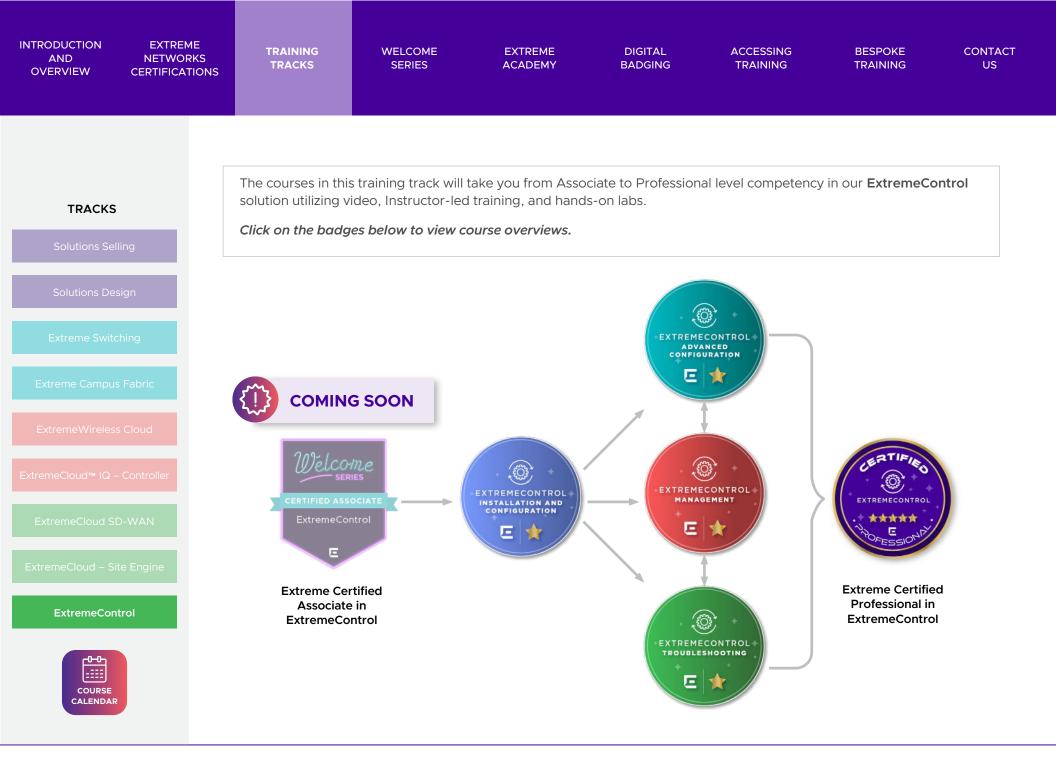

## Extreme Networks Training and Certification Framework

There are multiple tracks covering Solution Selling, Solution Design, and in-depth Technical Training. Each track varies in duration, format and price. Sales and Design tracks are only available for Partners and Distribution. Technical Tracks are available to all. Click on each track below to find out more.

Ε

**Course Overview** 

Start Course here

Achieving Associate level Certifications through these courses is the first step on the certification tracks with Extreme Networks Training.

Training can be accessed for free via our <u>YouTube Channel</u> or <u>video portal</u>. After the final episode, you will be instructed on how you can access the free certification exam. E E Course Overview COMING SOON Start Course here INTRODUCTION EXTREME TRAINING WELCOME EXTREME DIGITAL ACCESSING BESPOKE CONTACT AND **NETWORKS** ACADEMY BADGING US TRACKS SERIES TRAINING TRAINING **OVERVIEW** CERTIFICATIONS