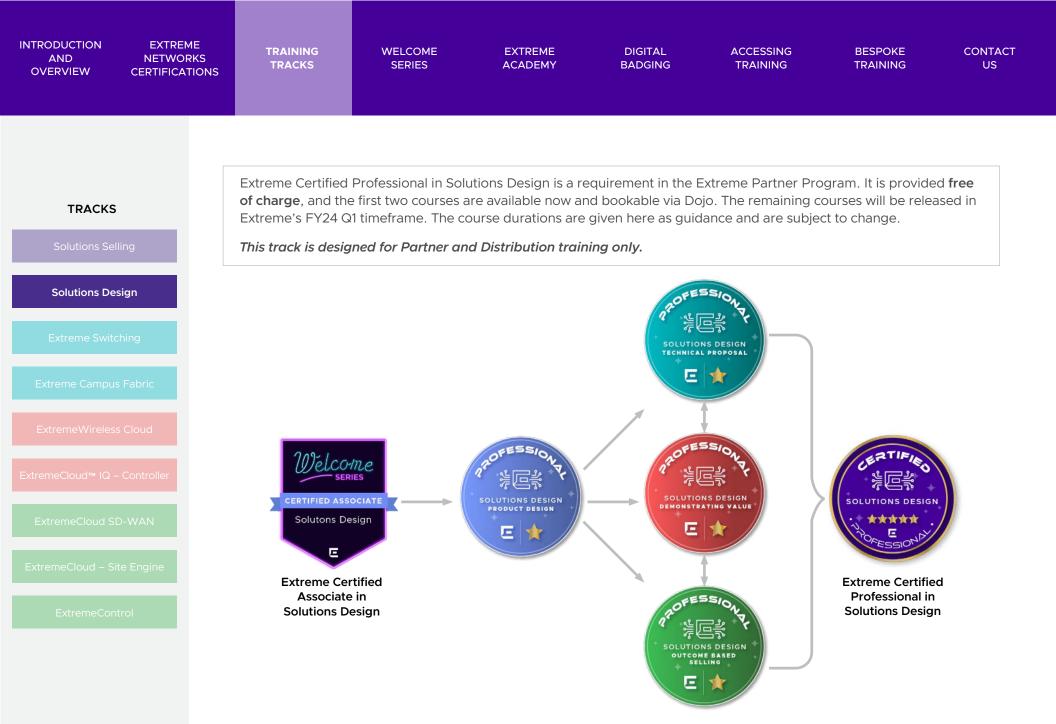

### **Extreme Networks Certifications**

Certification Tracks on Extreme Networks Products that take you from Associate to Professional (and eventually Expert) Certification.

Associate level Certification begins with the Welcome Series, introducing you to our products.

Professional level Certification takes a deeper dive into each technology.

This training is for both Partners and Customers.