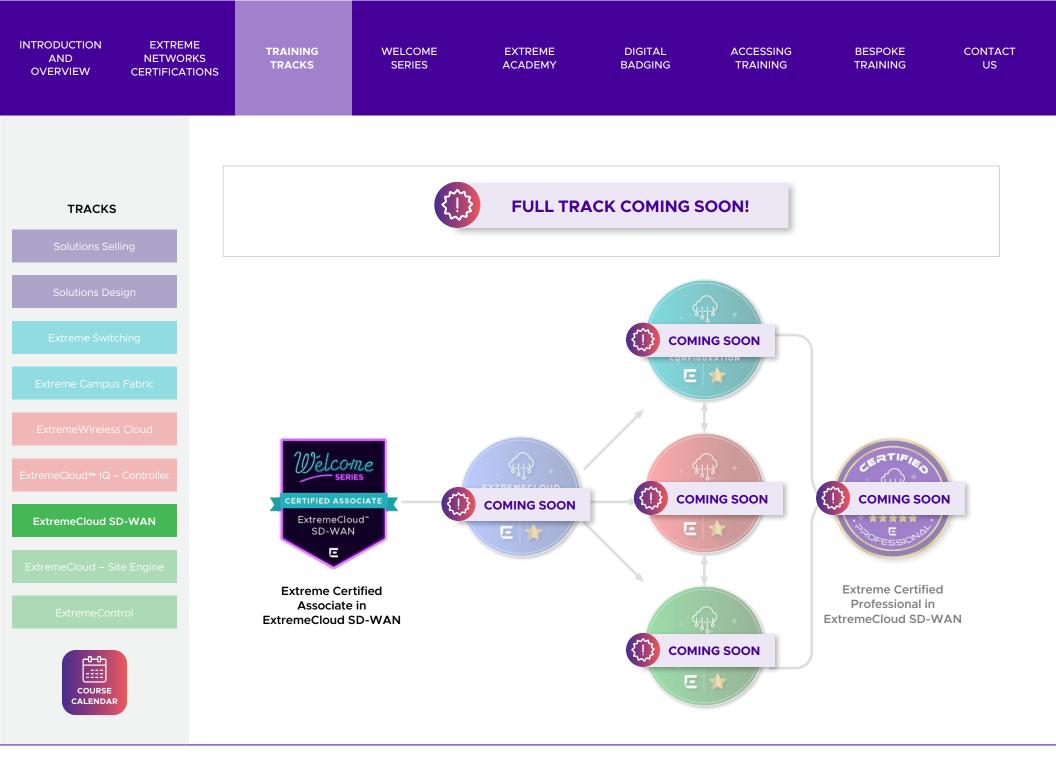

## Extreme Networks Training and Certification Framework

There are multiple tracks covering Solution Selling, Solution Design, and in-depth Technical Training. Each track varies in duration, format and price. Sales and Design tracks are only available for Partners and Distribution. Technical Tracks are available to all. Click on each track below to find out more.

Ε

**Course Overview** 

Start Course here

Achieving Associate level Certifications through these courses is the first step on the certification tracks with Extreme Networks Training.

Training can be accessed for free via our <u>YouTube Channel</u> or <u>video portal</u>. After the final episode, you will be instructed on how you can access the free certification exam. E E Course Overview COMING SOON Start Course here INTRODUCTION EXTREME TRAINING WELCOME EXTREME DIGITAL ACCESSING BESPOKE CONTACT AND **NETWORKS** ACADEMY BADGING US TRACKS SERIES TRAINING TRAINING **OVERVIEW** CERTIFICATIONS