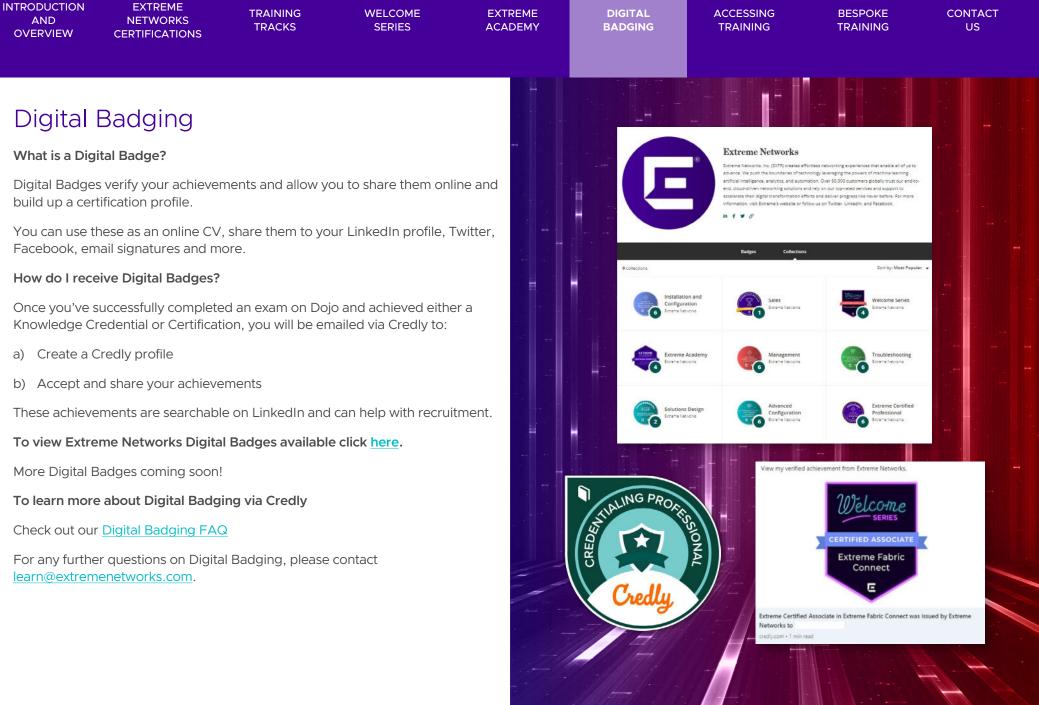

## Dojo

Dojo is the place to be to explore training options, book training classes and take all your certification exams.

Click here to create an account and get started today!

EXTREME

All courses can be accessed from Dojo, and this is where you need to go to book Professional level training. These are chargeable classes, taught by instructors from our ecosystem of Authorized Training Partners (ATPs).