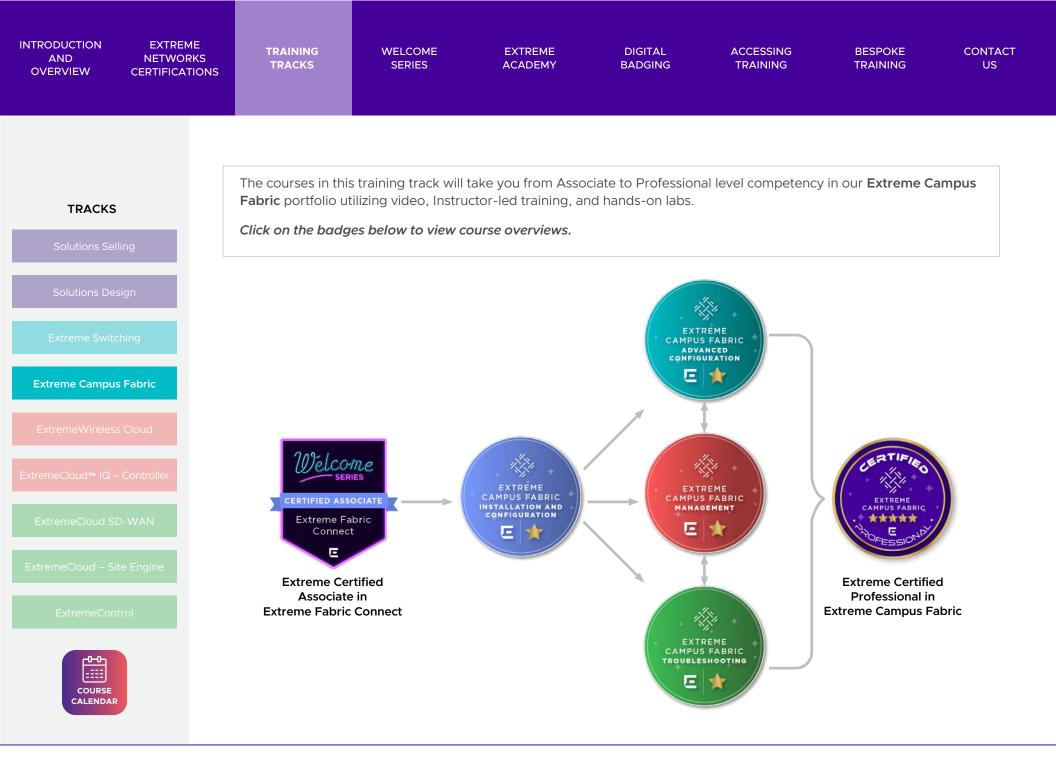

## Extreme Networks Training and Certification Framework

There are multiple tracks covering Solution Selling, Solution Design, and in-depth Technical Training. Each track varies in duration, format and price. Sales and Design tracks are only available for Partners and Distribution. Technical Tracks are available to all. Click on each track below to find out more.

Ε

**Course Overview** 

Start Course here

Achieving Associate level Certifications through these courses is the first step on the certification tracks with Extreme Networks Training.

Training can be accessed for free via our <u>YouTube Channel</u> or <u>video portal</u>. After the final episode, you will be instructed on how you can access the free certification exam. E E Course Overview COMING SOON Start Course here INTRODUCTION EXTREME TRAINING WELCOME EXTREME DIGITAL ACCESSING BESPOKE CONTACT AND **NETWORKS** ACADEMY BADGING US TRACKS SERIES TRAINING TRAINING **OVERVIEW** CERTIFICATIONS