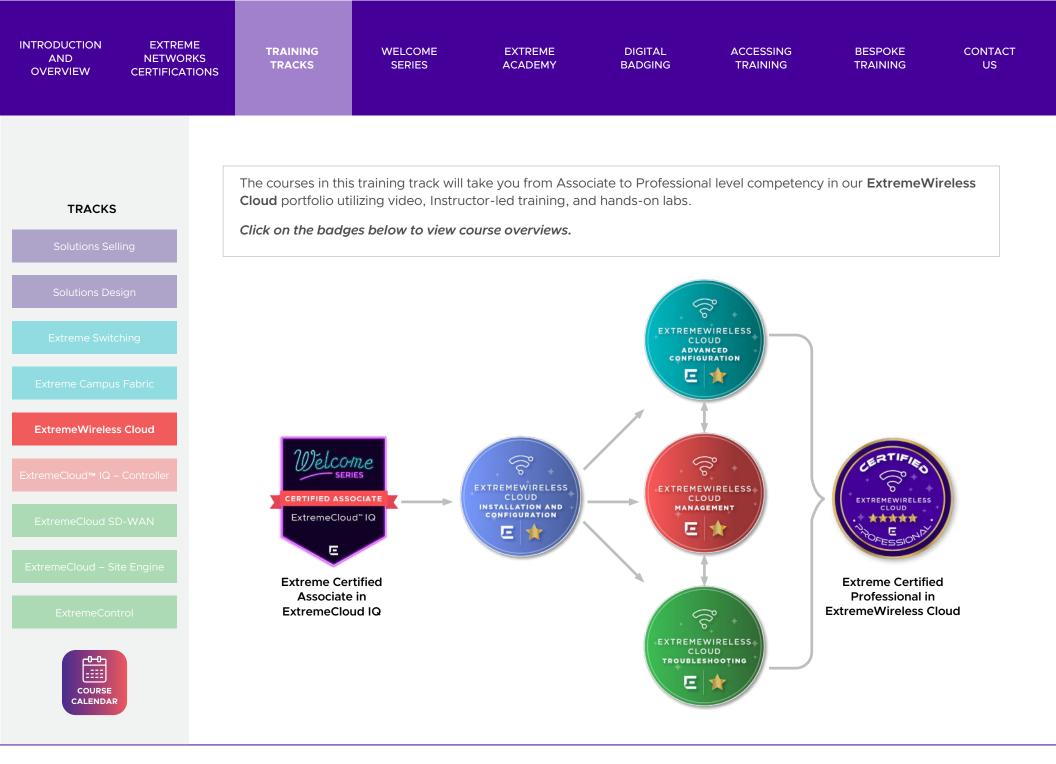

## Extreme Networks Training and Certification Framework

There are multiple tracks covering Solution Selling, Solution Design, and in-depth Technical Training. Each track varies in duration, format and price. Sales and Design tracks are only available for Partners and Distribution. Technical Tracks are available to all. Click on each track below to find out more.

Ε

**Course Overview** 

Start Course here

Achieving Associate level Certifications through these courses is the first step on the certification tracks with Extreme Networks Training.

Training can be accessed for free via our <u>YouTube Channel</u> or <u>video portal</u>. After the final episode, you will be instructed on how you can access the free certification exam. E E Course Overview COMING SOON Start Course here INTRODUCTION EXTREME TRAINING WELCOME EXTREME DIGITAL ACCESSING BESPOKE CONTACT AND **NETWORKS** ACADEMY BADGING US TRACKS SERIES TRAINING TRAINING **OVERVIEW** CERTIFICATIONS