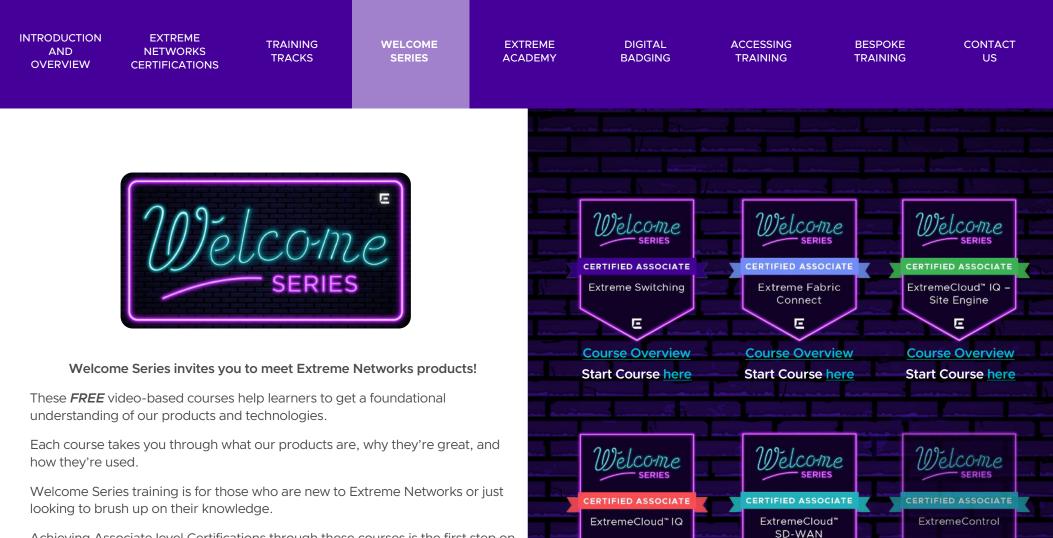

### **Extreme Networks Certifications**

Certification Tracks on Extreme Networks Products that take you from Associate to Professional (and eventually Expert) Certification.

Associate level Certification begins with the Welcome Series, introducing you to our products.

Ε

**Course Overview** 

Start Course here

Achieving Associate level Certifications through these courses is the first step on the certification tracks with Extreme Networks Training.

Training can be accessed for free via our <u>YouTube Channel</u> or <u>video portal</u>. After the final episode, you will be instructed on how you can access the free certification exam. E E Course Overview COMING SOON Start Course here INTRODUCTION EXTREME TRAINING WELCOME EXTREME DIGITAL ACCESSING BESPOKE CONTACT AND **NETWORKS** ACADEMY BADGING US TRACKS SERIES TRAINING TRAINING **OVERVIEW** CERTIFICATIONS