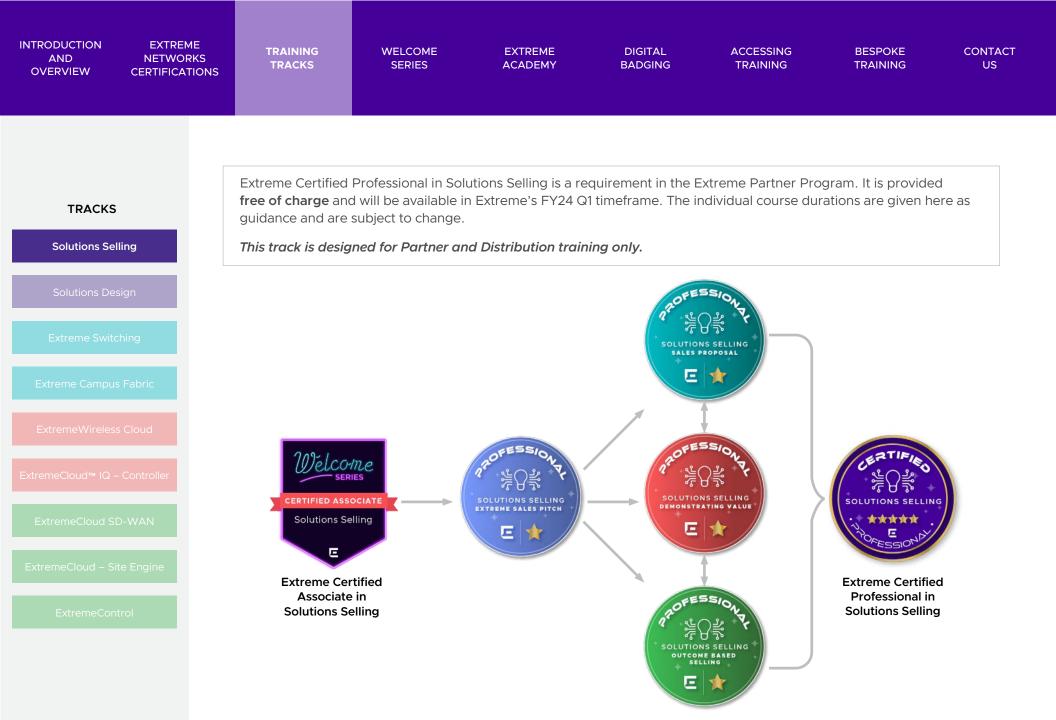

### **Extreme Networks Certifications**

Certification Tracks on Extreme Networks Products that take you from Associate to Professional (and eventually Expert) Certification.

Associate level Certification begins with the Welcome Series, introducing you to our products.

Professional level Certification takes a deeper dive into each technology.

This training is for both Partners and Customers.