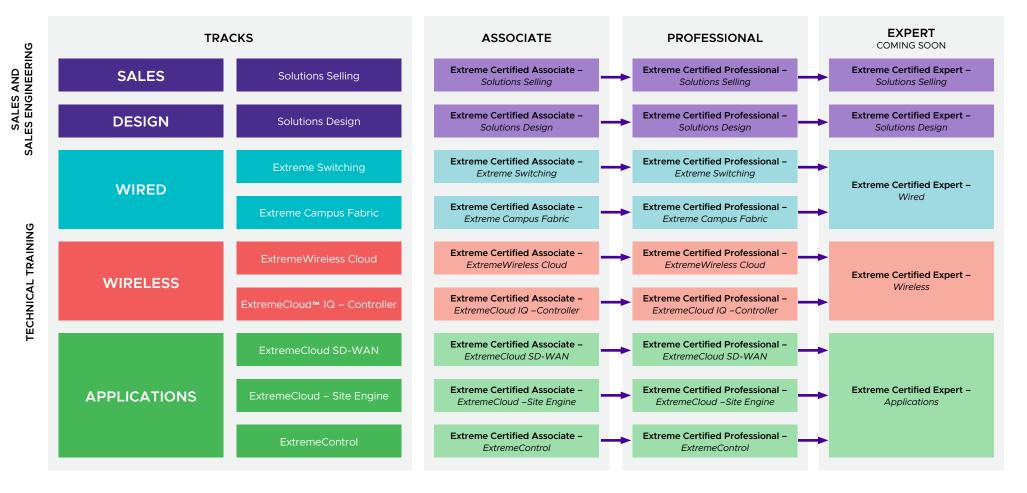

## Extreme Networks Training and Certification Framework

There are multiple tracks covering Solution Selling, Solution Design, and in-depth Technical Training. Each track varies in duration, format and price. Sales and Design tracks are only available for Partners and Distribution. Technical Tracks are available to all. Click on each track below to find out more.