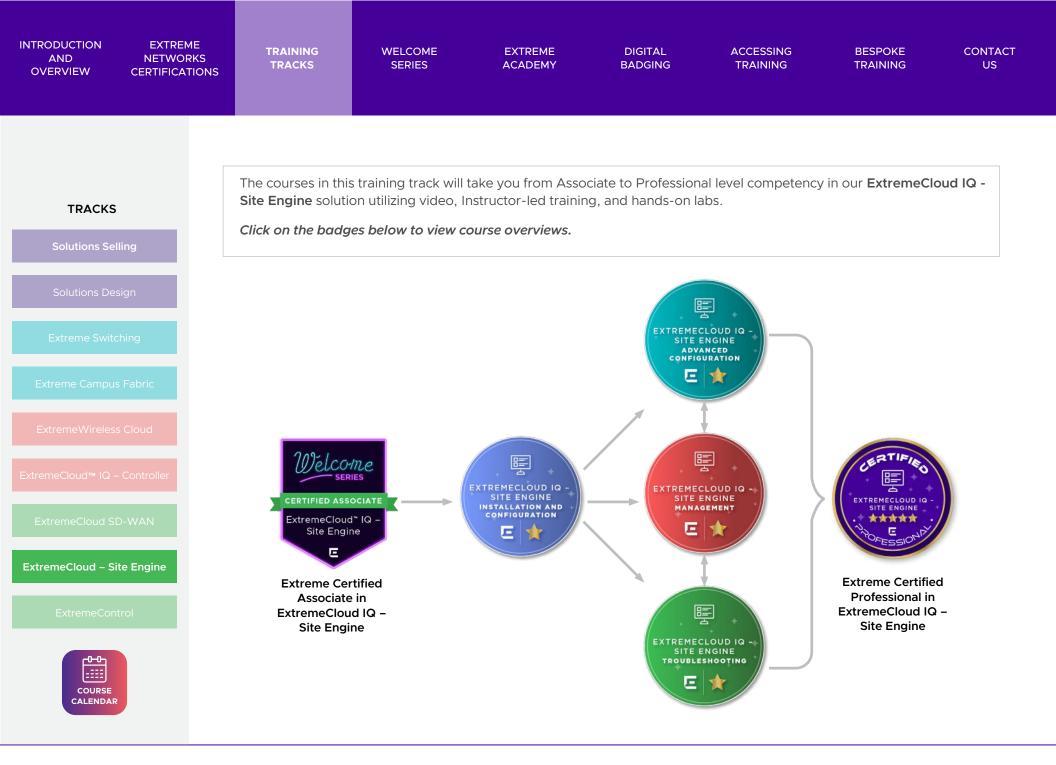

## Extreme Networks Training and Certification Framework

There are multiple tracks covering Solution Selling, Solution Design, and in-depth Technical Training. Each track varies in duration, format and price. Sales and Design tracks are only available for Partners and Distribution. Technical Tracks are available to all. Click on each track below to find out more.

Ε

**Course Overview** 

Start Course here

Achieving Associate level Certifications through these courses is the first step on the certification tracks with Extreme Networks Training.

Training can be accessed for free via our <u>YouTube Channel</u> or <u>video portal</u>. After the final episode, you will be instructed on how you can access the free certification exam. E E Course Overview COMING SOON Start Course here INTRODUCTION EXTREME TRAINING WELCOME EXTREME DIGITAL ACCESSING BESPOKE CONTACT AND **NETWORKS** ACADEMY BADGING US TRACKS SERIES TRAINING TRAINING **OVERVIEW** CERTIFICATIONS