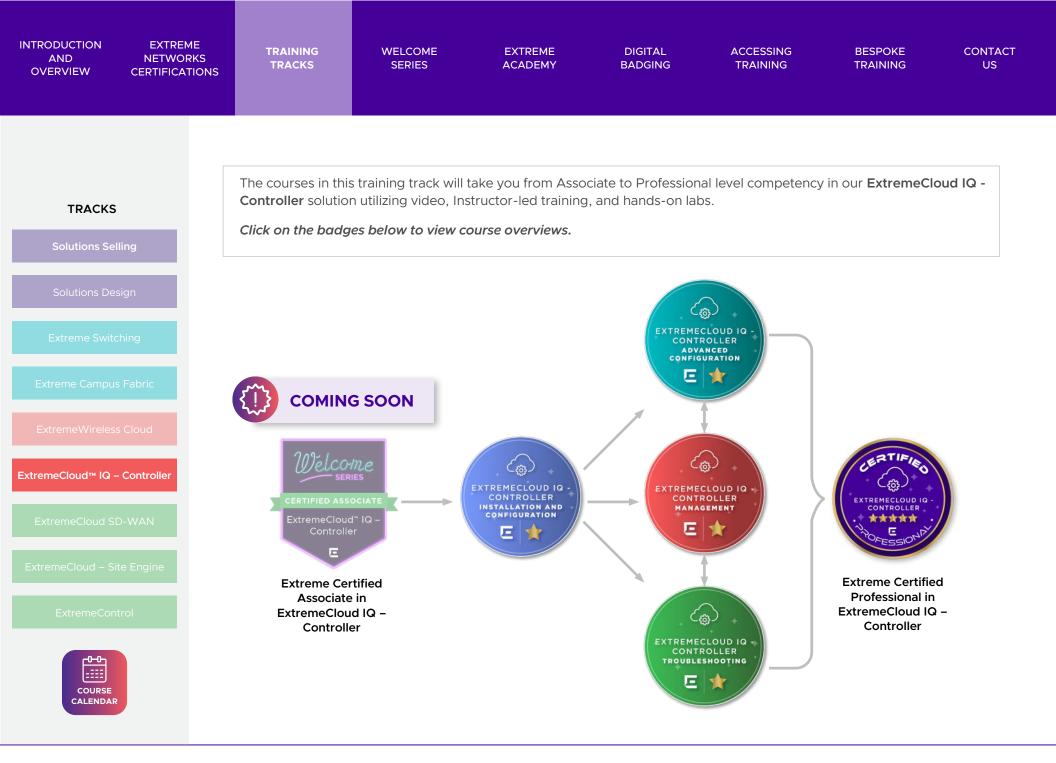

## Extreme Networks Training and Certification Framework

There are multiple tracks covering Solution Selling, Solution Design, and in-depth Technical Training. Each track varies in duration, format and price. Sales and Design tracks are only available for Partners and Distribution. Technical Tracks are available to all. Click on each track below to find out more.

Ε

**Course Overview** 

Start Course here

Achieving Associate level Certifications through these courses is the first step on the certification tracks with Extreme Networks Training.

Training can be accessed for free via our <u>YouTube Channel</u> or <u>video portal</u>. After the final episode, you will be instructed on how you can access the free certification exam. E E Course Overview COMING SOON Start Course here INTRODUCTION EXTREME TRAINING WELCOME EXTREME DIGITAL ACCESSING BESPOKE CONTACT AND **NETWORKS** ACADEMY BADGING US TRACKS SERIES TRAINING TRAINING **OVERVIEW** CERTIFICATIONS