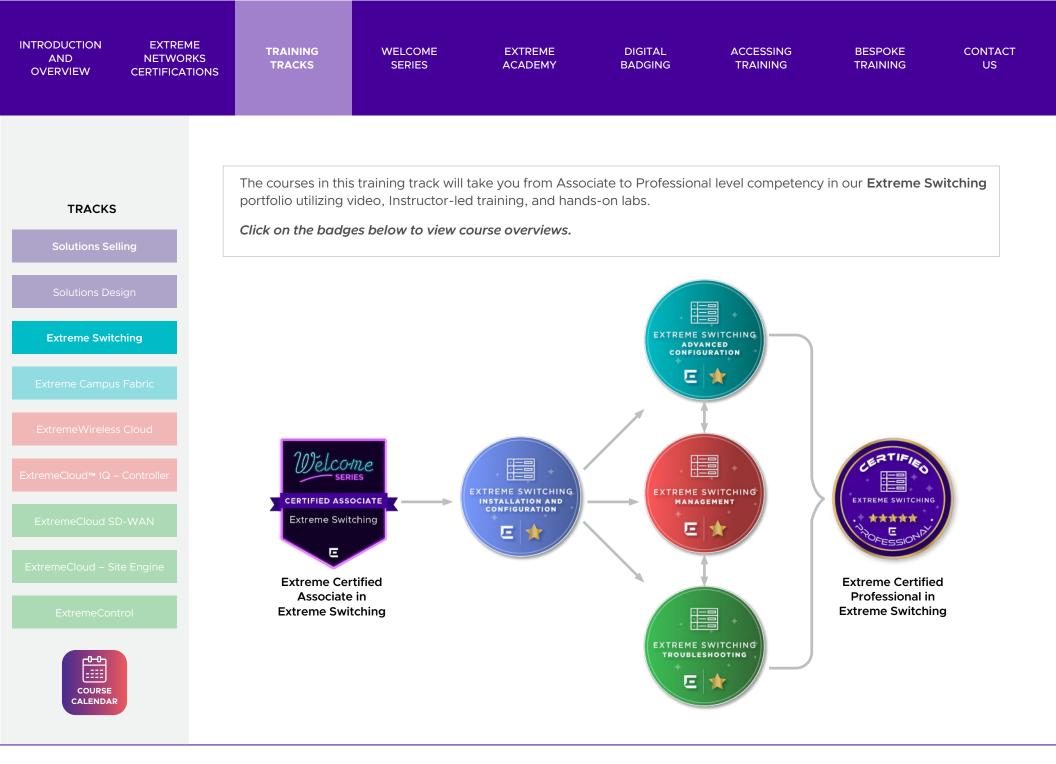

## Extreme Networks Training and Certification Framework

There are multiple tracks covering Solution Selling, Solution Design, and in-depth Technical Training. Each track varies in duration, format and price. Sales and Design tracks are only available for Partners and Distribution. Technical Tracks are available to all. Click on each track below to find out more.

Ε

**Course Overview** 

Start Course here

Achieving Associate level Certifications through these courses is the first step on the certification tracks with Extreme Networks Training.

Training can be accessed for free via our <u>YouTube Channel</u> or <u>video portal</u>. After the final episode, you will be instructed on how you can access the free certification exam. E E Course Overview COMING SOON Start Course here INTRODUCTION EXTREME TRAINING WELCOME EXTREME DIGITAL ACCESSING BESPOKE CONTACT AND **NETWORKS** ACADEMY BADGING US TRACKS SERIES TRAINING TRAINING **OVERVIEW** CERTIFICATIONS